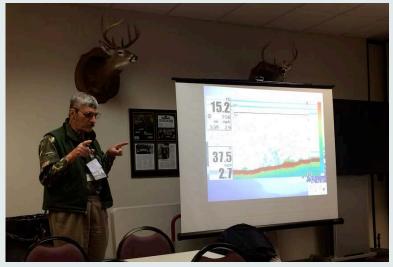

#### OCTOBER PROGRAM - LATE FALL CRAPPIE AND BLUEGILL FISHING ON CHICKAHOMINY LAKE

Program Chairman Art Conway shows the size of a fish that is likely Indicated on the graphic of his fish finder on the screen next to him

Art Conway stepped into the speaker gap caused by a double cancellation of the scheduled and the back-up speaker. On the spare of the moment, Art put together another great program about where the fish are on the Chickahominy Lake in the late Fall. This was Art's second solo presentation to the club and he also participated in a multiple speaker angling know tying program. All of his solo presentations had charts showing specific locations of the fishing stops about which he was speaking. Art's charts from his October program are available in the Videos section of the VAC home page Member's Area. Thanks to Art for a very informative year.