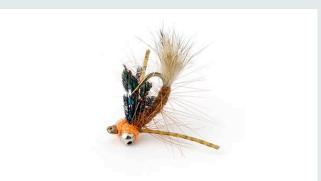

#### OCTOBER MONTHLY RAFFLE WINNER

Bobby Noland Broughton

November's Fly Of The Month comes from an article in Fly Fisherman carrying the title of The 15 Best Carp Flies by Jay Zimmerman and dated September 27th, 2016. The name of the fly is found on page 5 of this issue of The Angler, as well as a short history of the fly and its unique presentation to fish.

#### THE HEADSTAND CARP FLY

Lance Egan grew up fishing in and around Salt Lake City, Utah and cut his teeth on carp swimming in Pineview Reservoir, Willard Bay Reservoir and the Bear River. Although the Headstand carp fly was born in Utah it quickly spread across state lines, popping up in fly shops in almost everywhere. It is a very effective fly and is best fished to tailing carp that are relatively stationary, or to wary fish that are slinking around in shallow, clear water looking for food. The Headstand is tied on a curved hook, designed to rest on the bottom and be gently twitched by the angler; it is not a fly designed for cruising or faster-moving fish.