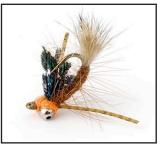

#### **NOVEMBER FLY OF THE MONTH**

#### OCTOBER MONTHLY RAFFLE WINNER

Bobby Noland Broughton

November's Fly Of The Month comes from an article in Fly Fisherman carrying the title of The 15 Best Carp Flies by Jay Zimmerman and dated September 27th, 2016. The name of the fly is found on page 5 of this issue of The Angler, as well as a short history of the fly and its unique presentation to fish.

#### THE HEADSTAND CARP FLY

Lance Egan grew up fishing in and around Salt Lake City, Utah and cut his teeth on carp swimming in Pineview Reservoir, Willard Bay Reservoir and the Bear River. Although the Headstand carp fly was born in Utah it quickly spread across state lines, popping up in fly shops in almost everywhere. It is a very effective fly and is best fished to tailing carp that are relatively stationary, or to wary fish that are slinking around in shallow, clear water looking for food. The Headstand is tied on a curved hook, designed to rest on the bottom and be gently twitched by the angler; it is not a fly designed for cruising or faster-moving fish.