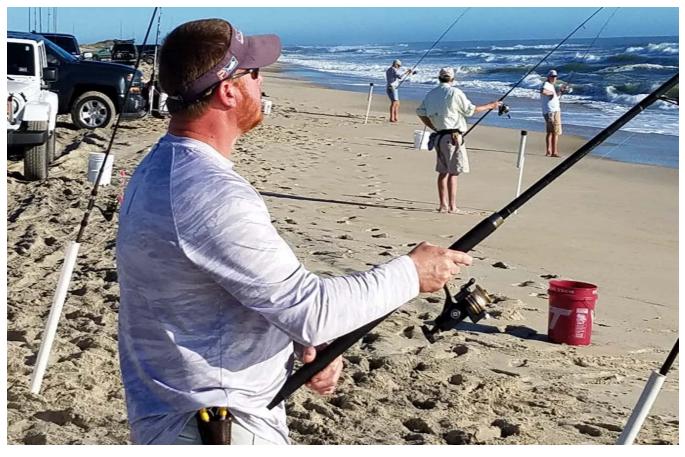

# VAC SURF TEAM FINISHES 26th **IN CAPE HATTERAS SURF TOURNAMENT**

(By Danny Noland - VAC Surf Team Captain)

This year's Cape Hatteras Angler Club Invitational Surf tournament was the 60th year of the event. It is billed as the world's largest surf tournament with 120 6-person teams participating. The VAC surf team represented the club for its 55 consecutive year in the tournament.

This year's team consisting of Buddy Noland, Danny Noland, Ryan Noland, Jeff Doughty, Ray Nuckols, and Kenny Dale. We finished in a tie for 26th place. With puppy drum being the best scoring fish, we managed to catch 3 during the third round, scoring 54 points. During this round, we had at least two missed strikes which, if they were puppy drum in the size we were catching, could have been the difference of finishing in the top 10 versus 26th place. That shows how close the scoring was this year as the bluefish were small and sea mullet not very plentiful.

The Virginia Anglers Club 2017 Surf Fishing Team

Left To Right: VAC Members Danny Noland, Jeff Doughty, Kenny Dale, Ryan Noland, Buddy Noland and Ray Nuckols.