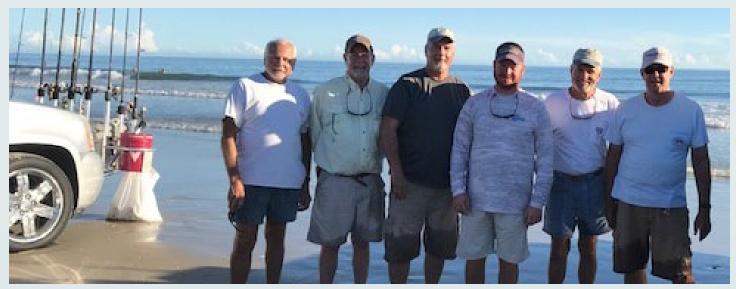

# VAC SURF TEAM FINISHES 26th **IN CAPE HATTERAS SURF TOURNAMENT**

(By Danny Noland - VAC Surf Team Captain)

This year's Cape Hatteras Angler Club Invitational Surf tournament was the 60th year of the event. It is billed as the world's largest surf tournament with 120 6-person teams participating. The VAC surf team represented the club for its 55 consecutive year in the tournament.

This year's team consisting of Buddy Noland, Danny Noland, Ryan Noland, Jeff Doughty, Ray Nuckols, and Kenny Dale. We finished in a tie for 26th place. With puppy drum being the best scoring fish, we managed to catch 3 during the third round, scoring 54 points. During this round, we had at least two missed strikes which, if they were puppy drum in the size we were catching, could have been the difference of finishing in the top 10 versus 26th place. That shows how close the scoring was this year as the bluefish were small and sea mullet not very plentiful.

The Virginia Anglers Club 2017 Surf Fishing Team

Left To Right: VAC Members Danny Noland, Jeff Doughty, Kenny Dale, Ryan Noland, Buddy Noland and Ray Nuckols.