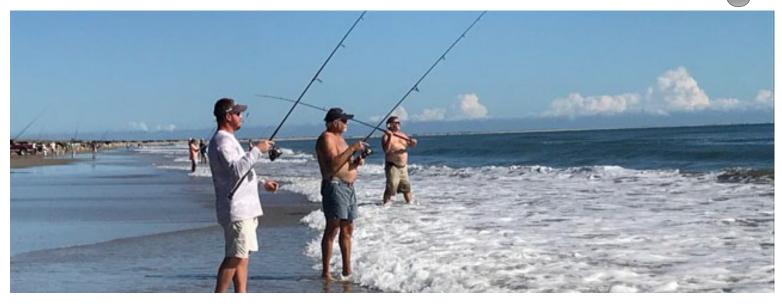

# VAC SURF TEAM FINISHES 26th **IN CAPE HATTERAS SURF TOURNAMENT**

(By Danny Noland - VAC Surf Team Captain)

This year's Cape Hatteras Angler Club Invitational Surf tournament was the 60th year of the event. It is billed as the world's largest surf tournament with 120 6-person teams participating. The VAC surf team represented the club for its 55 consecutive year in the tournament.

This year's team consisting of Buddy Noland, Danny Noland, Ryan Noland, Jeff Doughty, Ray Nuckols, and Kenny Dale. We finished in a tie for 26th place. With puppy drum being the best scoring fish, we managed to catch 3 during the third round, scoring 54 points. During this round, we had at least two missed strikes which, if they were puppy drum in the size we were catching, could have been the difference of finishing in the top 10 versus 26th place. That shows how close the scoring was this year as the bluefish were small and sea mullet not very plentiful.

The Virginia Anglers Club 2017 Surf Fishing Team

Left To Right: VAC Members Danny Noland, Jeff Doughty, Kenny Dale, Ryan Noland, Buddy Noland and Ray Nuckols.